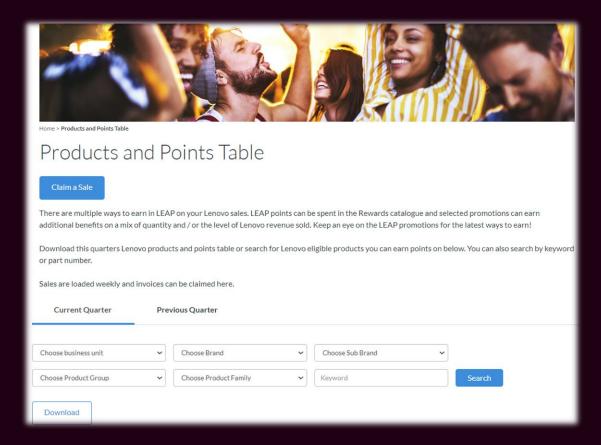

Lenovo loads Go to "Claim a Redeem\* Sell eligible Sale" to see your Join eligible invoices into LEAP your eligible LEAP products **LEAP** invoices. **Points** 

To Join:
Login to the Lenovo <u>Lenovo Partner</u>
<u>Hub</u> > Programs & Training > LEAP
> Accept T&Cs.

After you "Claim a sale", it will take ~ 10 days for the points to go into your account.

View current products and points by logging into LEAP > Claim a Sale > View Products and Points table.